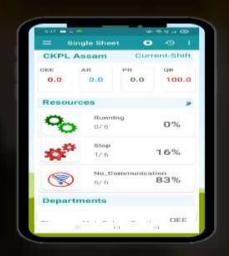

## **AUROLAB – OEE Benefits**

Manual document work eliminated

Loss- Early detection

Cobot inefficiency time

Downtime Ticket through OEE Software

Increase in revenue

Integrated with CMMS

Thank You