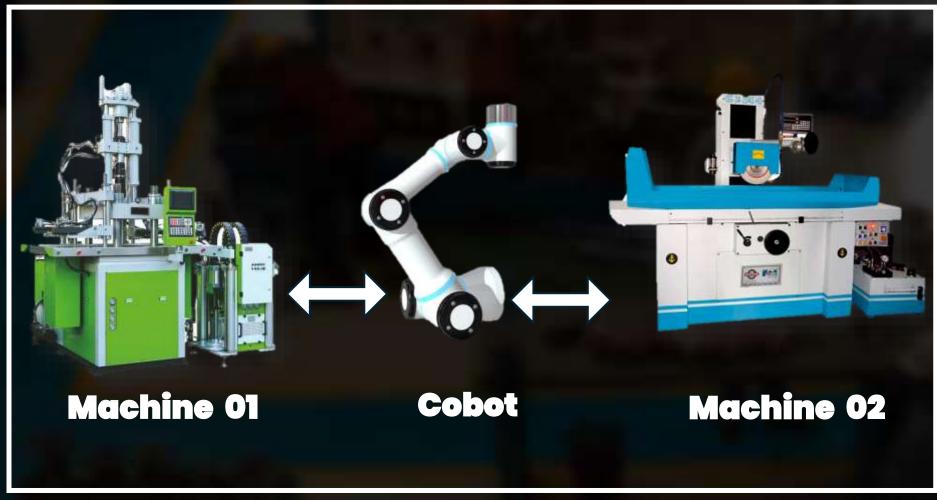

## **Machine Data Collection Architecture for Aurolab**

**S7-200 Siemens Plc** 

**Machine to COBOT Interaction monitoring** using OEE can be done