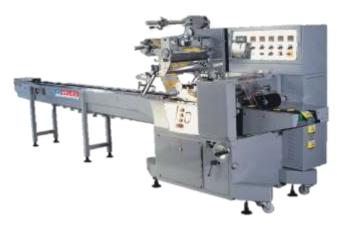

IP Address: 192.158.1.41. Laptop/PC

machines

plants also

Implemented

connected: 09 Nos

Additionally other 2

4G - Gateway **IP Address** : 192.158.1.40.

Flow wrap machine

TO VEHO ME

Fabrication (TFM)

Samarpan

machine

Packing machine

Swan Packing (Bottle)machine

Connected
Industries &
Connected
Machines In
Cavin Kare

OEE