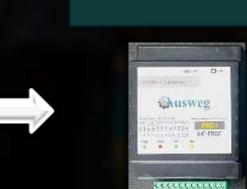

#### Machine Data Collection Architecture for Cavin Kare

Siemens PLC

**RS-485** 

1/0

**HMI Screen** 

**IP Address** 

**:** 192.158.1.38**.** 

**IP Address** : 192.158.1.50.

IP Address: 192.158.1.41. Laptop/PC

machines

plants also

Implemented

connected: 09 Nos

Additionally other 2

4G - Gateway **IP Address** : 192.158.1.40.

Flow wrap machine